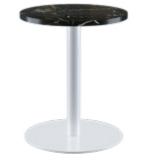

# **RIM RANGE**

# **RIM RANGE**

60CM - 12MM TOPS

80CM - 12MM TOPS

COFFEE TABLES

80CM - 12MM TOPS