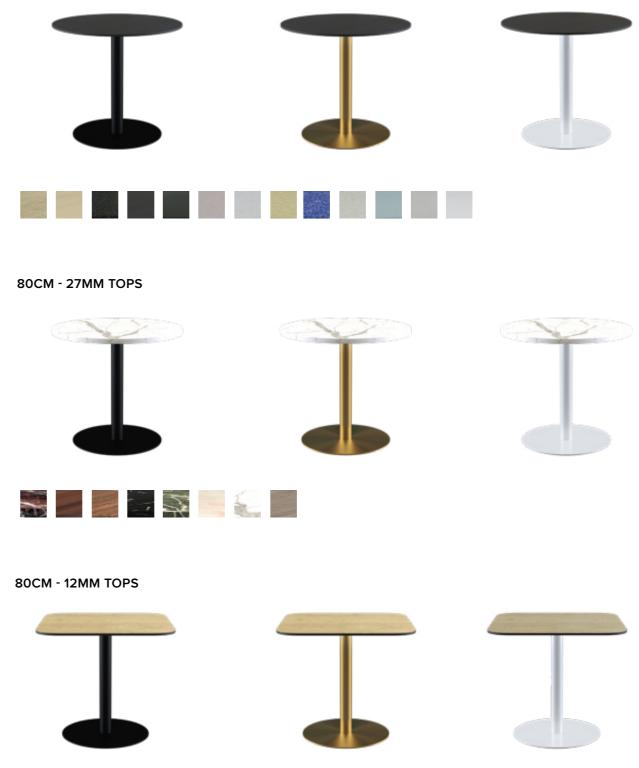

#### **COFFEE TABLES**

80CM - 12MM TOPS

### **BASE RANGE**

80CM - 12MM TOPS

60CM - 12MM TOPS

60CM - 27MM TOPS

(assorted colours)

CAFE TABLES

\* Compact Laminate Solid Timber Terrazzo Marble

Table Tops compatible with this collection are: