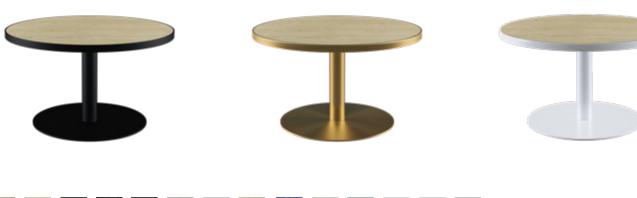

#### HALO RIM RANGE

The RIM RANGE is made up of THREE parts:

- Pedestal Shape Base
- Table Top
- Rim Edge

# **RIM RANGE**

# **RIM RANGE**

60CM - 12MM TOPS

80CM - 12MM TOPS

COFFEE TABLES

80CM - 12MM TOPS

#### **RIM RANGE**