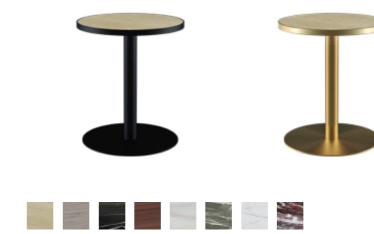

#### HALO RIM RANGE

The RIM RANGE is made up of THREE parts:

- Pedestal Shape Base
- Table Top
- Rim Edge

# **RIM RANGE**