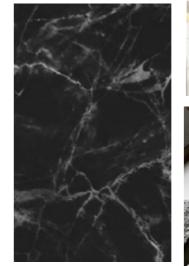

#### SIDE TABLES

Table Tops compatible with this collection are:

- \* Compact Laminate
- Solid Timber
- Terrazzo
- Marble
- (assorted colours)

60CM - 12MM TOPS

60CM - 27MM TOPS

### **BASE RANGE**

80CM - 12MM TOPS

60CM - 12MM TOPS

60CM - 27MM TOPS

(assorted colours)

CAFE TABLES

\* Compact Laminate Solid Timber Terrazzo Marble

Table Tops compatible with this collection are:

#### DINING TABLES

Table Tops compatible with this collection are:

- \* Compact Laminate
- Solid Timber
- Terrazzo
- Marble
- (assorted colours)

75CMX160 - 12MM TOPS

#### SIDE TABLES

Table Tops compatible with this collection are:

- \* Compact Laminate• Solid Timber
- Terrazzo
- Marble
- (assorted colours)