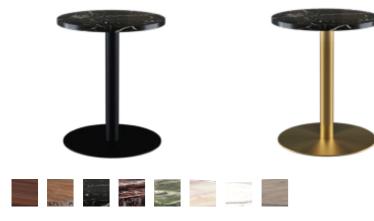

#### HALO RIM RANGE

The RIM RANGE is made up of THREE parts:

- Pedestal Shape Base
- Table Top
- Rim Edge

# **RIM RANGE**

# **RIM RANGE**

60CM - 12MM TOPS

80CM - 12MM TOPS

COFFEE TABLES

80CM - 12MM TOPS