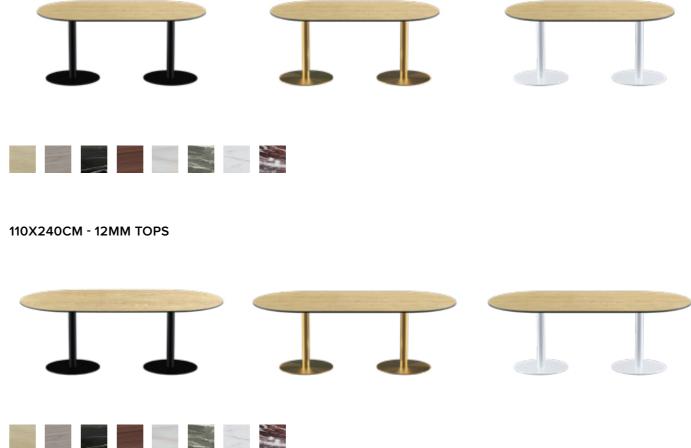

#### DINING TABLES

Table Tops compatible with this collection are:

- \* Compact Laminate
- Solid Timber
- Terrazzo
- Marble
- (assorted colours)

75CMX160 - 12MM TOPS

# **RIM RANGE**

# **RIM RANGE**

60CM - 12MM TOPS

80CM - 12MM TOPS

COFFEE TABLES

80CM - 12MM TOPS