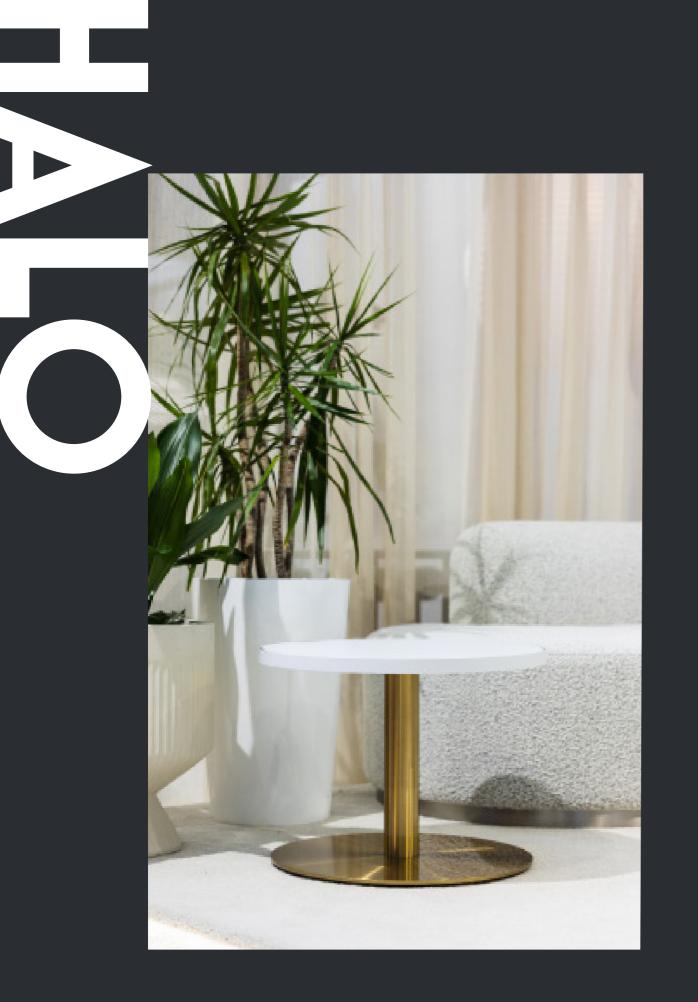

STYLISH & SIMPLE, this pedestal shape table range with soft rounded silhouettes and elegant metal rim detail will add a touch of sophistication to every event.

To make it simple, we have divided the collection into two key categories:

### **ABOUT HALO**

Halo is designed in three parts - a base, table top and rim edge. This simple design connects with all our existing table tops enabling hundreds of new table combinations to be created!