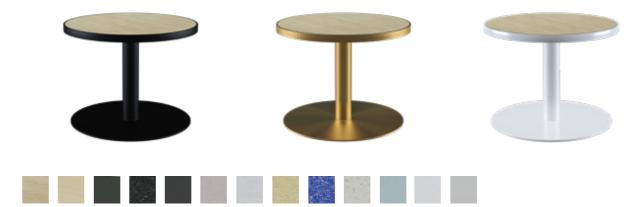

#### HALO BASE RANGE

The BASE RANGE is made up of TWO parts:

- Pedestal Shape Base
- Table Top

### **BASE RANGE**

#### SIDE TABLES

Table Tops compatible with this collection are:

- \* Compact Laminate
- Solid Timber
- Terrazzo
- Marble
- (assorted colours)

60CM - 12MM TOPS

60CM - 27MM TOPS