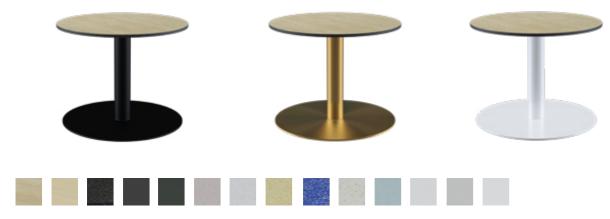

### **BASE RANGE**

80CM - 12MM TOPS

60CM - 12MM TOPS

60CM - 27MM TOPS

(assorted colours)

CAFE TABLES

\* Compact Laminate Solid Timber Terrazzo Marble

Table Tops compatible with this collection are: