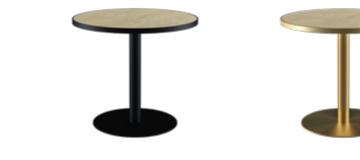

#### HALO BASE RANGE

The BASE RANGE is made up of TWO parts:

- Pedestal Shape Base
- Table Top

### **BASE RANGE**

#### **COFFEE TABLES**

80CM - 12MM TOPS

#### SIDE TABLES

Table Tops compatible with this collection are:

- \* Compact Laminate
- Solid Timber
- Terrazzo
- Marble
- (assorted colours)

60CM - 12MM TOPS

60CM - 27MM TOPS