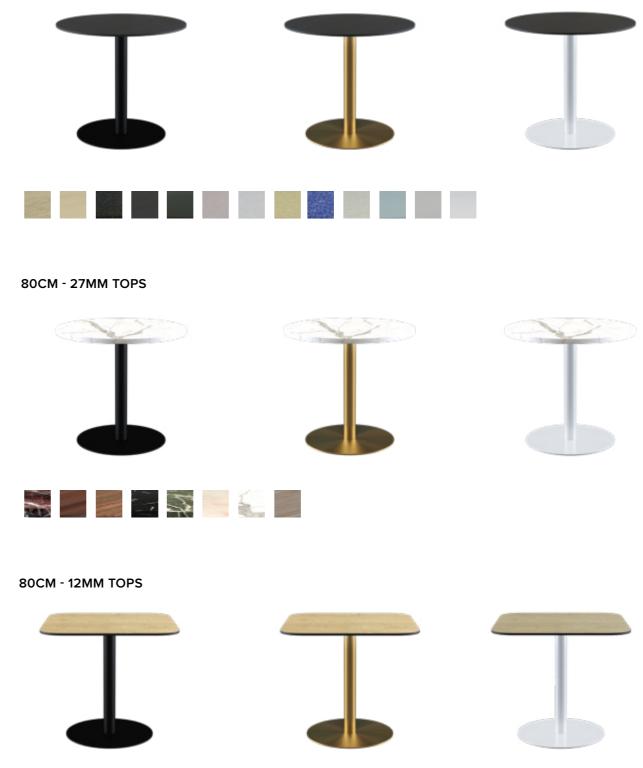

### **BASE RANGE**

80CM - 12MM TOPS

60CM - 12MM TOPS

60CM - 27MM TOPS

(assorted colours)

CAFE TABLES

\* Compact Laminate Solid Timber Terrazzo Marble

Table Tops compatible with this collection are:

#### SIDE TABLES

Table Tops compatible with this collection are:

- \* Compact Laminate
- Solid Timber
- Terrazzo
- Marble
- (assorted colours)

60CM - 12MM TOPS

60CM - 27MM TOPS

#### **BAR TABLES**

Table Tops compatible with this collection are:

- \* Compact Laminate
- Solid Timber
- Terrazzo
- Marble
- (assorted colours)

#### DINING TABLES

Table Tops compatible with this collection are:

- \* Compact Laminate
- Solid Timber
- Terrazzo
- Marble
- (assorted colours)

75CMX160 - 12MM TOPS