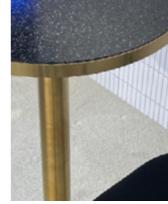

### **ABOUT HALO**

Halo is designed in three parts - a base, table top and rim edge. This simple design connects with all our existing table tops enabling hundreds of new table combinations to be created!

#### HALO RIM RANGE

The RIM RANGE is made up of THREE parts:

- Pedestal Shape Base
- Table Top
- Rim Edge

### **BASE RANGE**