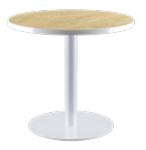

#### SIDE TABLES

Table Tops compatible with this collection are:

- \* Compact Laminate
- Solid Timber
- Terrazzo
- Marble
- (assorted colours)

60CM - 12MM TOPS

60CM - 27MM TOPS

#### SIDE TABLES

Table Tops compatible with this collection are:

- \* Compact Laminate• Solid Timber
- Terrazzo
- Marble
- (assorted colours)

#### 60CM - 12MM TOPS