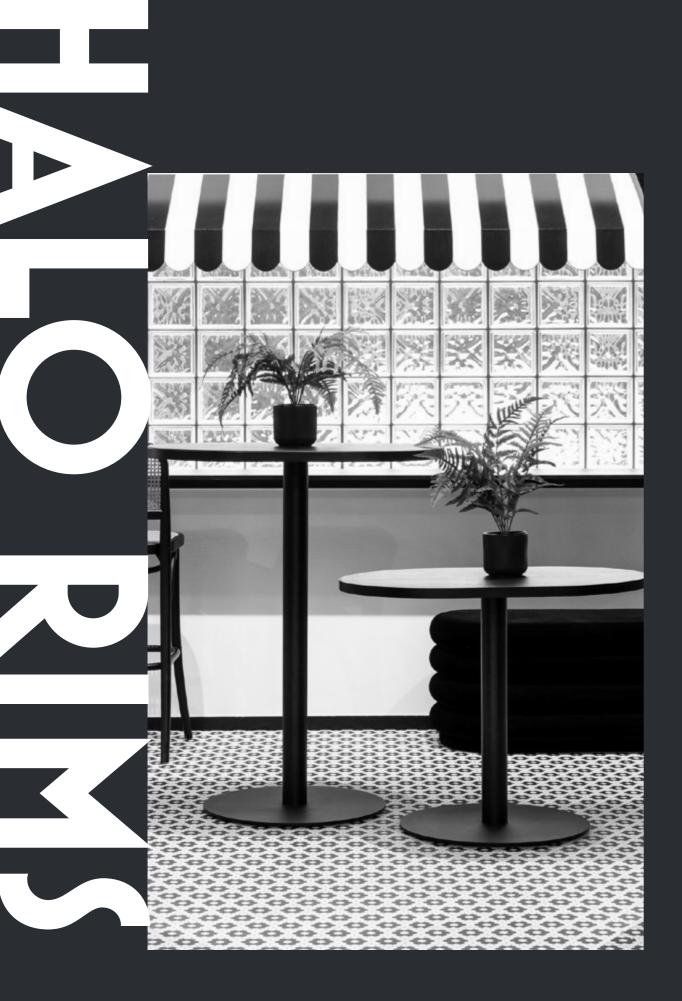

#### HALO RIM RANGE

The RIM RANGE is made up of THREE parts:

- Pedestal Shape Base
- Table Top
- Rim Edge

#### **RIM RANGE**