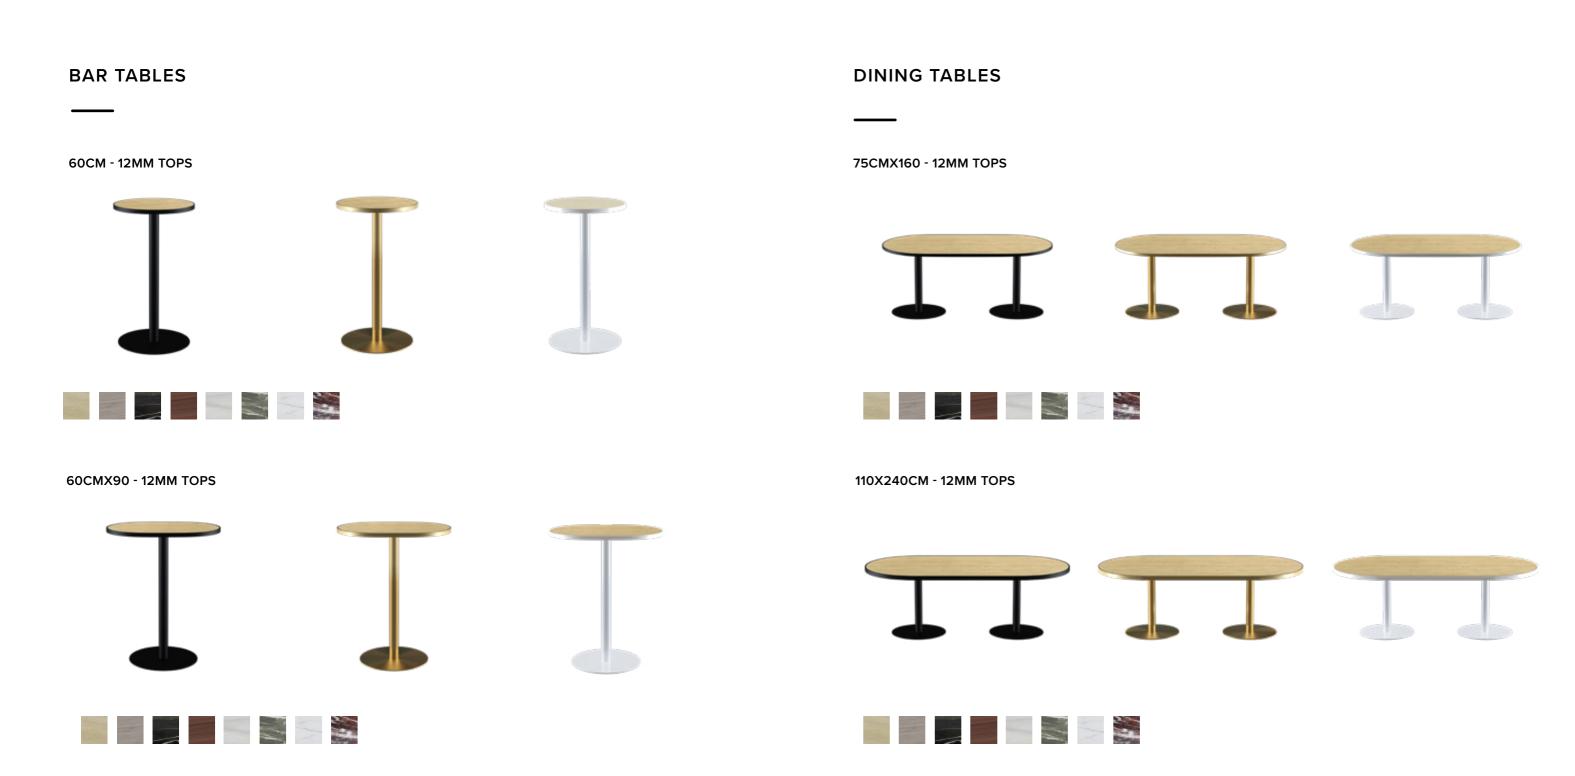

#### **BAR TABLES**

Table Tops compatible with this collection are:

- \* Compact Laminate
- Solid Timber
- Terrazzo
- Marble
- (assorted colours)

#### 60CM - 12MM TOPS

60CM - 27MM TOPS

60CMX90 - 12MM TOPS

#### DINING TABLES

Table Tops compatible with this collection are:

- \* Compact Laminate
- Solid Timber
- Terrazzo
- Marble
- (assorted colours)

75CMX160 - 12MM TOPS