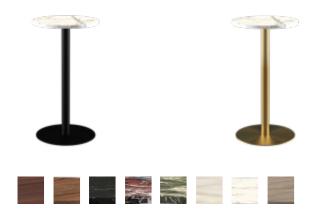

#### **COFFEE TABLES**

80CM - 12MM TOPS

# **RIM RANGE**

60CM - 12MM TOPS

80CM - 12MM TOPS

COFFEE TABLES

80CM - 12MM TOPS