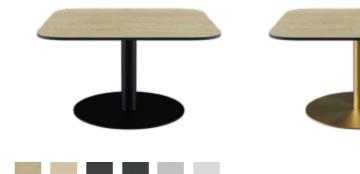

#### SIDE TABLES

Table Tops compatible with this collection are:

- \* Compact Laminate• Solid Timber
- Terrazzo
- Marble
- (assorted colours)

#### 60CM - 12MM TOPS