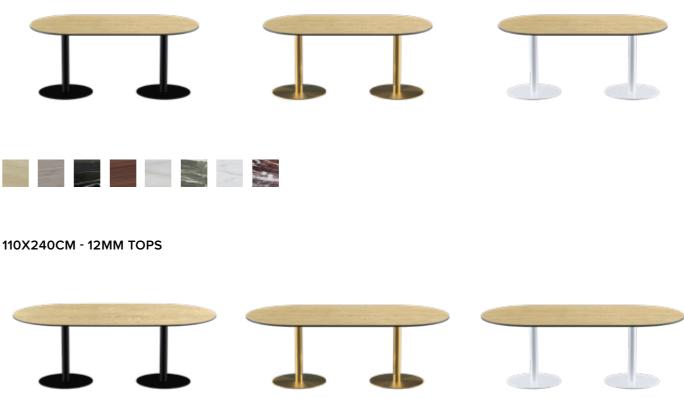

#### DINING TABLES

Table Tops compatible with this collection are:

- \* Compact Laminate
- Solid Timber
- Terrazzo
- Marble
- (assorted colours)

75CMX160 - 12MM TOPS

# **RIM RANGE**

# **RIM RANGE**

60CM - 12MM TOPS

80CM - 12MM TOPS

COFFEE TABLES

80CM - 12MM TOPS