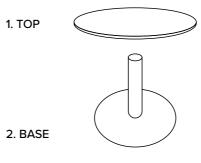

#### HALO BASE RANGE

The BASE RANGE is made up of TWO parts:

- Pedestal Shape Base
- Table Top

### **BASE RANGE**