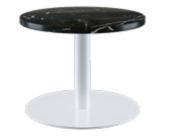

collection into two key categories:

#### HALO BASE RANGE

The BASE RANGE is made up of TWO parts:

- Pedestal Shape Base
- Table Top



### **ABOUT HALO**

Halo is designed in three parts - a base, table top and rim edge. This simple design connects with all our existing table tops enabling hundreds of new table combinations to be created!

> 1. Halo Base Range 2. Halo Rim Range

The Halo collection comes in three key colours:

#### HALO RIM RANGE

The RIM RANGE is made up of THREE parts:

- Pedestal Shape Base
- Table Top
- Rim Edge



### **BASE RANGE**

#### **COFFEE TABLES**

80CM - 12MM TOPS







#### SIDE TABLES

Table Tops compatible with this collection are:

- \* Compact Laminate
- Solid Timber
- Terrazzo
- Marble
- (assorted colours)

60CM - 12MM TOPS



60CM - 27MM TOPS









# **BASE RANGE**

### **BASE RANGE**

80CM - 12MM TOPS













60CM - 12MM TOPS



60CM - 27MM TOPS







(assorted colours)

CAFE TABLES

\* Compact Laminate Solid Timber Terrazzo Marble

Table Tops compatible with this collection are:

# **BASE RANGE**

#### **BAR TABLES**

Table Tops compatible with this collection are:

- \* Compact Laminate
- Solid Timber
- Terrazzo
- Marble
- (assorted colours)

#### 60CM - 12MM TOPS



60CM - 27MM TOPS





60CMX90 - 12MM TOPS



# **BASE RANGE**

#### DINING TABLES

Table Tops compatible with this collection are:

- \* Compact Laminate
- Solid Timber
- Terrazzo
- Marble
- (assorted colours)

75CMX160 - 12MM TOPS





### **BASE RANGE**

















#### SIDE TABLES

Table Tops compatible with this collection are:

- \* Compact Laminat