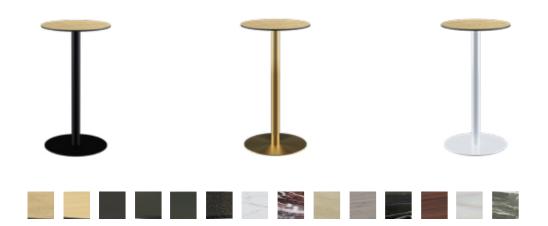

#### **BAR TABLES**

Table Tops compatible with this collection are:

- \* Compact Laminate
- Solid Timber
- Terrazzo
- Marble
- (assorted colours)

#### 60CM - 12MM TOPS

60CM - 27MM TOPS

60CMX90 - 12MM TOPS