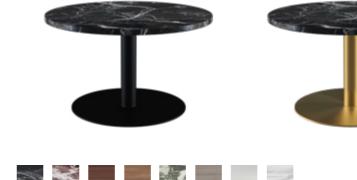

#### **COFFEE TABLES**

80CM - 12MM TOPS

#### SIDE TABLES

Table Tops compatible with this collection are:

- \* Compact Laminate
- Solid Timber
- Terrazzo
- Marble
- (assorted colours)

60CM - 12MM TOPS

60CM - 27MM TOPS