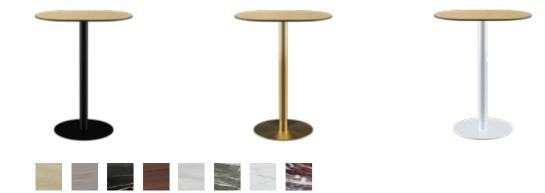

#### DINING TABLES

Table Tops compatible with this collection are:

- \* Compact Laminate
- Solid Timber
- Terrazzo
- Marble
- (assorted colours)

75CMX160 - 12MM TOPS