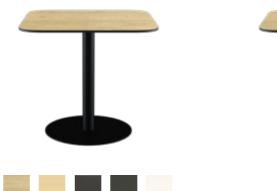

ASE RANGE is made up of TWO parts:

- Pedestal Shape Base
- Table Top



### **ABOUT HALO**

Halo is designed in three parts - a base, table top and rim edge. This simple design connects with all our existing table tops enabling hundreds of new table combinations to be created!

> 1. Halo Base Range 2. Halo Rim Range

The Halo collection comes in three key colours:

#### HALO RIM RANGE

The RIM RANGE is made up of THREE parts:

- Pedestal Shape Base
- Table Top
- Rim Edge



### **BASE RANGE**

#### **COFFEE TABLES**

80CM - 12MM TOPS







#### SIDE TABLES

Table Tops compatible with this collection are:

- \* Compact Laminate
- Solid Timber
- Terrazzo
- Marble
- (assorted colours)

60CM - 12MM TOPS



60CM - 27MM TOPS









# **BASE RANGE**

### **BASE RANGE**

80CM - 12MM TOPS













60CM - 12MM TOPS



60CM - 27MM TOPS







(assorted colours)

CAFE TABLES

\* Compact Laminate Solid Timber Terrazzo Marble

Table Tops compatible with this collection are:

# **BASE RANGE**

#### **BAR TABLES**

Table Tops compatible with this collection are:

- \* Compact Laminate
- Solid Timber
- Terrazzo
- Marble
- (assorted colours)

#### 60CM - 12MM TOPS



60CM - 27MM TOPS





60CMX90 - 12MM TOPS



# **BASE RANGE**

#### DINING TABLES

Table Tops compatible with this collection are:

- \* Compact Laminate
- Solid Timber
- Terrazzo
- Marble
- (assorted colours)

75CMX160 - 12MM TOPS





### **BASE RANGE**

















#### SIDE TABLES

Table Tops compatible with this collection are:

- \* Compact Laminate• Solid Timber
- Terrazzo
- Marble
- (assorted colours)

#### 6