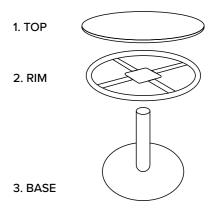

#### HALO RIM RANGE

The RIM RANGE is made up of THREE parts:

- Pedestal Shape Base
- Table Top
- Rim Edge

# **RIM RANGE**