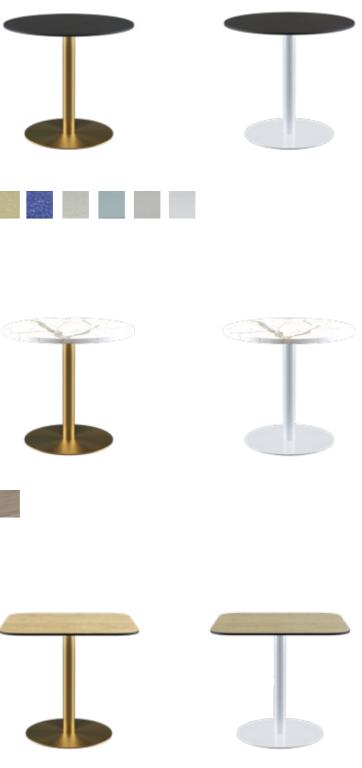

### **BASE RANGE**

80CM - 12MM TOPS

60CM - 12MM TOPS

60CM - 27MM TOPS

(assorted colours)

CAFE TABLES

\* Compact Laminate Solid Timber Terrazzo Marble

Table Tops compatible with this collection are: