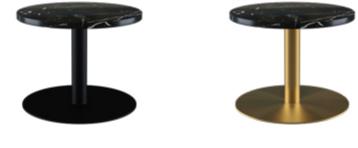

#### SIDE TABLES

Table Tops compatible with this collection are:

- \* Compact Laminate
- Solid Timber
- Terrazzo
- Marble
- (assorted colours)

60CM - 12MM TOPS

60CM - 27MM TOPS