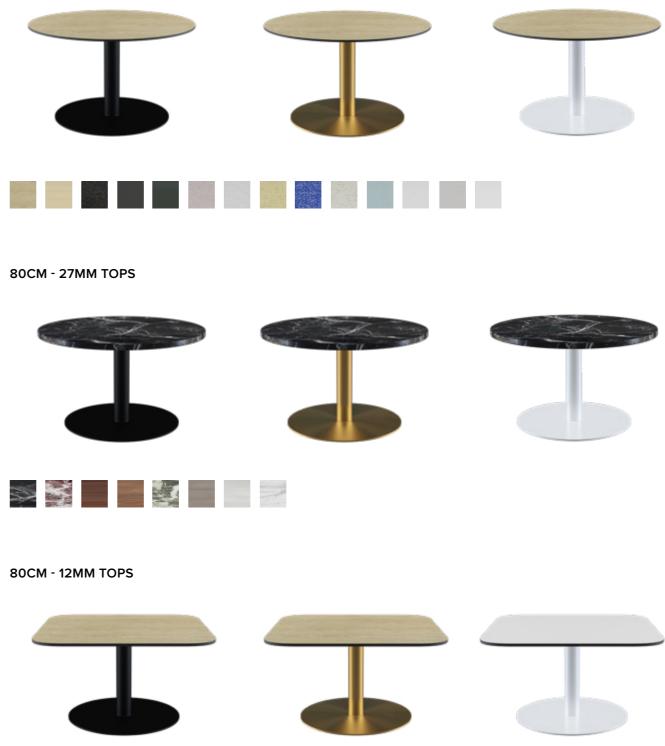

#### **COFFEE TABLES**

80CM - 12MM TOPS

### **BASE RANGE**

80CM - 12MM TOPS

60CM - 12MM TOPS

60CM - 27MM TOPS

(assorted colours)

CAFE TABLES

\* Compact Laminate Solid Timber Terrazzo Marble

Table Tops compatible with this collection are: