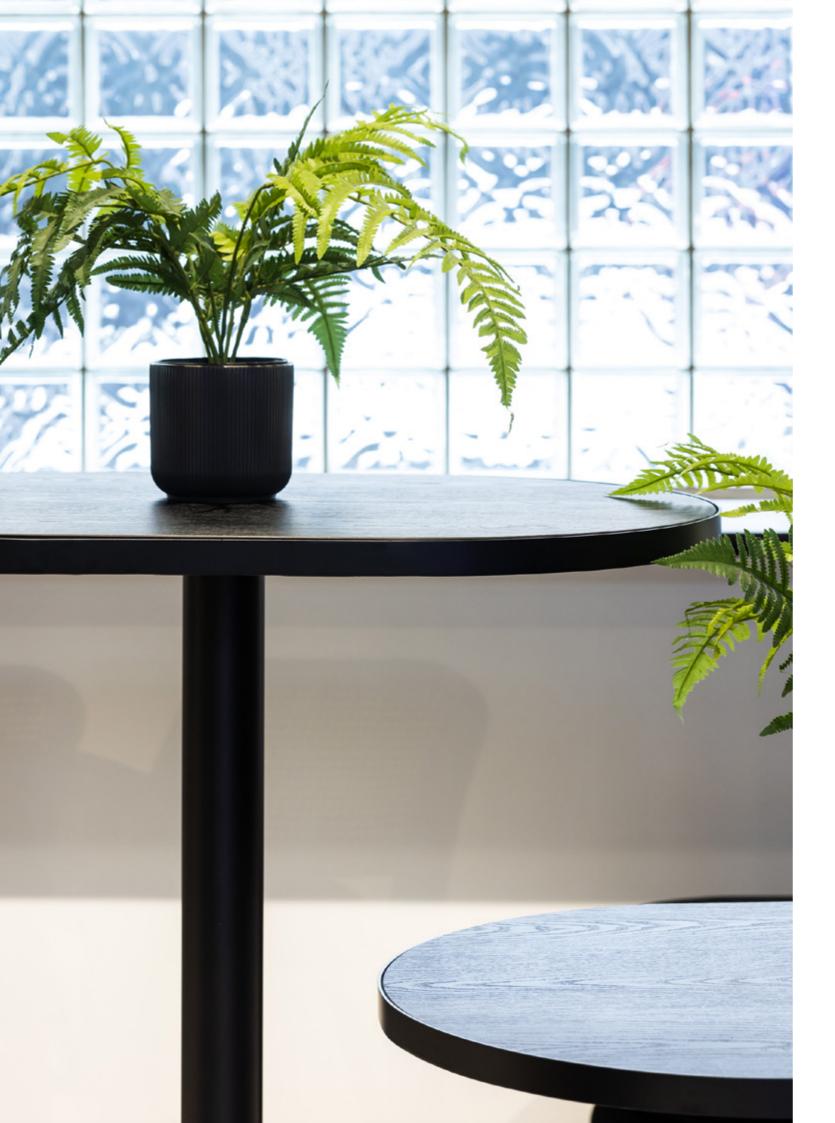

STYLISH & SIMPLE, this pedestal shape table range with soft rounded silhouettes and elegant metal rim detail will add a touch of sophistication to every event.

To make it simple, we have divided the collection into two key categories:

### **ABOUT HALO**

Halo is designed in three parts - a base, table top and rim edge. This simple design connects with all our existing table tops enabling hundreds of new table combinations to be created!