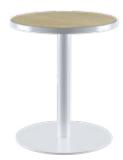

#### SIDE TABLES

Table Tops compatible with this collection are:

- \* Compact Laminate
- Solid Timber
- Terrazzo
- Marble
- (assorted colours)

60CM - 12MM TOPS

60CM - 27MM TOPS

#### SIDE TABLES

Table Tops compatible with this collection are:

- \* Compact Laminate• Solid Timber
- Terrazzo
- Marble
- (assorted colours)

#### 60CM - 12MM TOPS