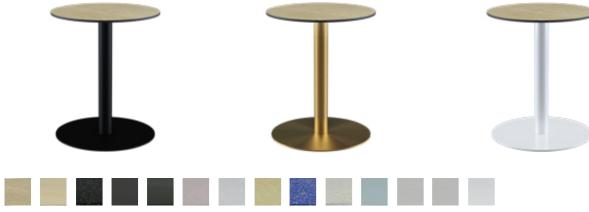

#### HALO BASE RANGE

The BASE RANGE is made up of TWO parts:

- Pedestal Shape Base
- Table Top

### **ABOUT HALO**

Halo is designed in three parts - a base, table top and rim edge. This simple design connects with all our existing table tops enabling hundreds of new table combinations to be created!

### **BASE RANGE**

#### SIDE TABLES

Table Tops compatible with this collection are:

- \* Compact Laminate
- Solid Timber
- Terrazzo
- Marble
- (assorted colours)

60CM - 12MM TOPS

60CM - 27MM TOPS